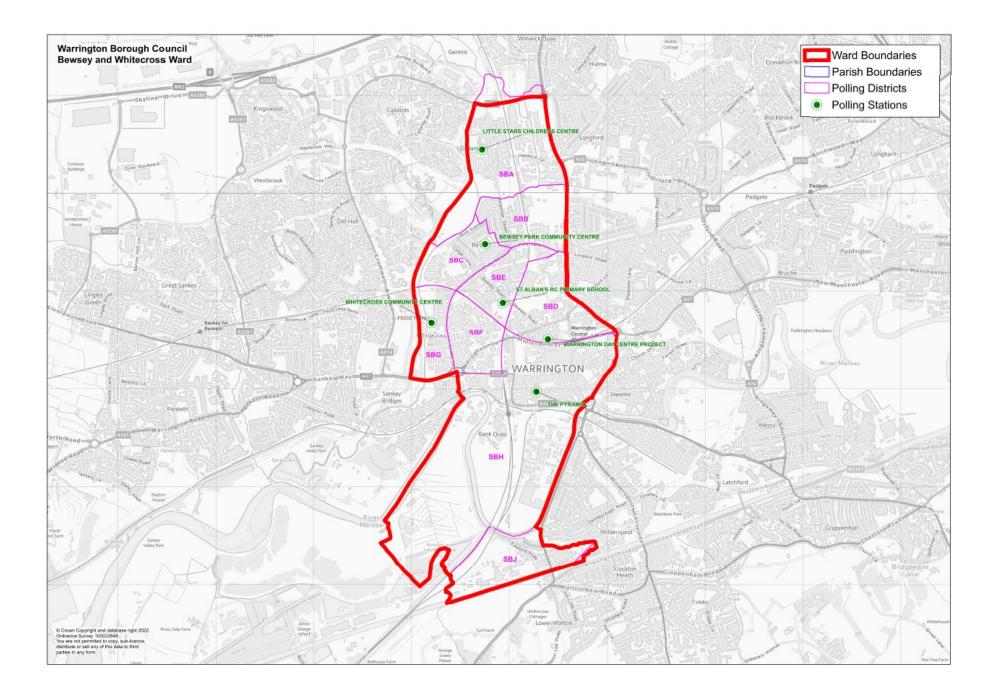

**Acting Returning Officer Comments:** 

Existing arrangements – Bewsey and Whitecross

## WARRINGTON SOUTH PARLIAMENTARY CONSTITUENCY BEWSEY AND WHITECROSS WARD

Electorate (Sep 2023) – 8751 Postal Voters (Sep 2023) – 1243

| Polling District | Electorate<br>Oct 2023 | Postal voters<br>Oct 2023 | Current polling place           | (Acting) Returning Officer Comments                                                                                                                                                          |
|------------------|------------------------|---------------------------|---------------------------------|----------------------------------------------------------------------------------------------------------------------------------------------------------------------------------------------|
| SBA              | 1207                   | 169                       | Little Stars Childrens Centre   | No comments on district and location.<br>Recommend no change.                                                                                                                                |
| SBB              | 1096                   | 133                       | Bewsey Park Community Centre    | Premises have now been handed over to the<br>Bewsey Park Pavilion Community Shop.<br>Suggest negotiations with the Community Shop<br>to continue using the premises as a polling<br>station. |
| SBC              | 1406                   | 255                       | Bewsey Park Community Centre    | As above.                                                                                                                                                                                    |
| SBD              | 781                    | 107                       | Warrington Day Centre Project   | No comments on district and location.<br>Recommend no change.                                                                                                                                |
| SBE              | 858                    | 107                       | St Alban's R C Primary School   | No comments on district and location.<br>Recommend no change.                                                                                                                                |
| SBF              | 525                    | 62                        | Whitecross Community Centre     | No comments on district and location.<br>Recommend no change.                                                                                                                                |
| SBG              | 1186                   | 184                       | Whitecross Community Centre     | No comments on district and location.<br>Recommend no change.                                                                                                                                |
| SBH              | 1120                   | 134                       | Pyramid                         | Premises closing for refurbishment.<br>Undertake inspection of Bold Street Methodist<br>Church with a view to moving to building as a<br>polling station                                     |
| SBJ              | 572                    | 92                        | St Werburghs Development Centre | Premises no longer available.<br>Inspection undertaken of St Werburghs<br>Community Hub, facilities are suitable.<br>Recommend using these premises.                                         |

Acting Returning Officer Comments:

**Existing arrangements - Birchwood** 