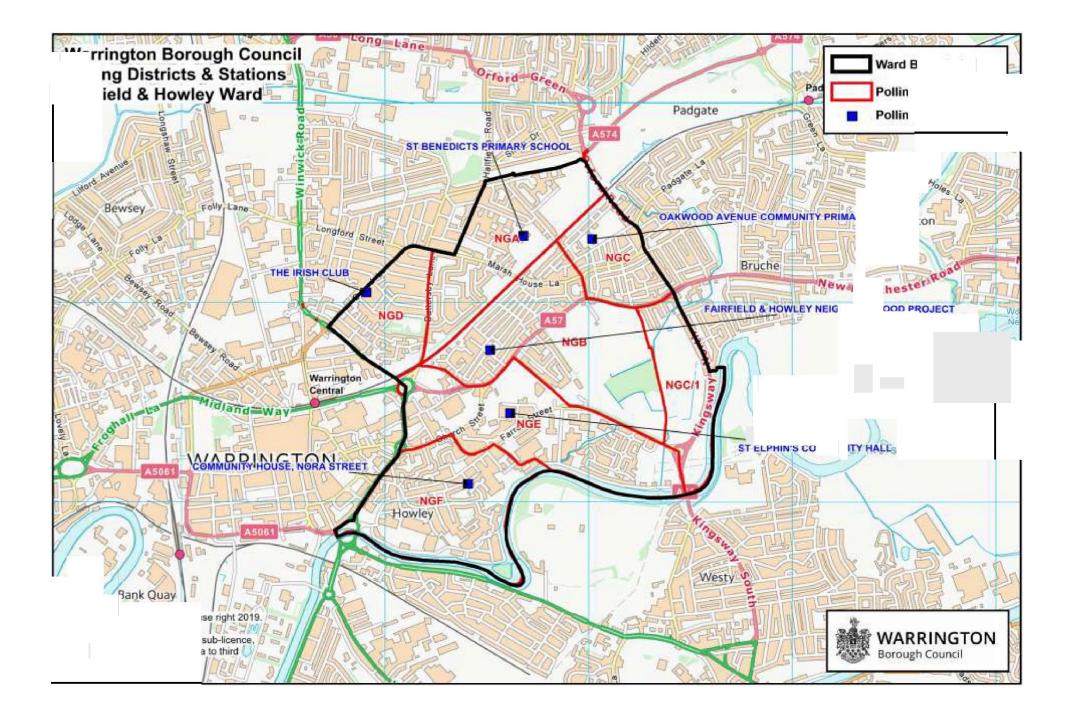

## **Acting Returning Officer Comments:**

Existing arrangements – Fairfield and Howley

## WARRINGTON NORTH PARLIAMENTARY CONSTITUENCY FAIRFIELD AND HOWLEY WARD

Electorate (Sep 2023) – 8368 Postal Voters (Sep 2023) – 1208

| Polling District | Electorate<br>Sep 2023 | Postal voters<br>Sep 2023 | Current polling place                         | (Acting) Returning Officer Comments                            |
|------------------|------------------------|---------------------------|-----------------------------------------------|----------------------------------------------------------------|
| NGA              | 1908                   | 349                       | St Benedicts R C Primary School               | No comments on district and location.<br>Recommend no change.  |
| NGB              | 1827                   | 261                       | Fairfield and Howley Neighbourhood<br>Project | No comments on district and location.<br>Recommend no change.  |
| NGC              | 1008                   | 100                       | Oakwood Avenue Primary School                 | No comments on district and location.<br>Recommend no change.  |
| NGC/1            | 197                    | 36                        | Oakwood Avenue Primary School                 | No comments on district and location.<br>Recommend no change.  |
| NGD              | 1070                   | 141                       | Irish Club                                    | No comments on district and location.<br>Recommend no change.  |
| NGE              | 915                    | 120                       | St Elphins Community Centre                   | No other suitable locations available.<br>Recommend no change. |
| NGF              | 1443                   | 201                       | Community House, Nora Street                  | No comments on district and location.<br>Recommend no change.  |

Acting Returning Officer Comments:

Existing arrangements – Grappenhall