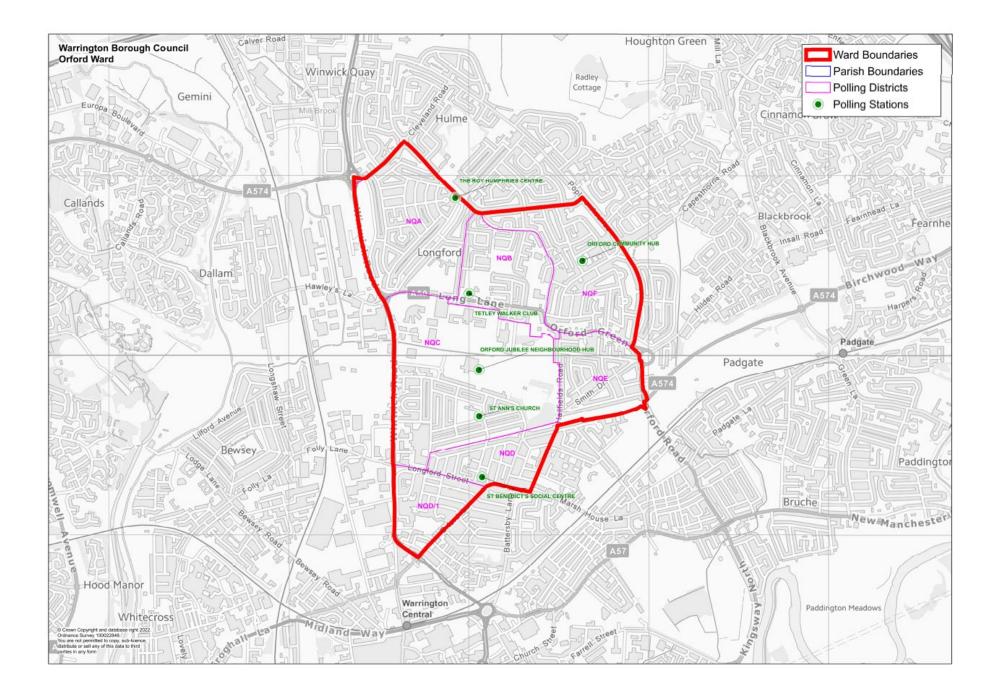

**Acting Returning Officer Comments:** 

Existing arrangements – Orford

### WARRINGTON NORTH PARLIAMENTARY CONSTITUENCY ORFORD WARD

Electorate (Sep 2023) – 8618 Postal Voters (Sep 2023) – 1295

| Polling District | Electorate<br>Sep 2023 | Postal voters<br>Sep 2023 | Current polling place                | (Acting) Returning Officer Comments                           |
|------------------|------------------------|---------------------------|--------------------------------------|---------------------------------------------------------------|
| NQA              | 1721                   | 189                       | The Roy Humphreys Centre             | No comments on district and location.<br>Recommend no change. |
| NQB              | 926                    | 191                       | Tetley Walker Sports and Social Club | No comments on district and location.<br>Recommend no change. |
| NQC              | 1249                   | 135                       | St Anns Church                       | No comments on district and location.<br>Recommend no change. |
| NQD              | 1042                   | 151                       | St Benedicts Social Centre           | No comments on district and location.<br>Recommend no change. |
| NQD/1            | 893                    | 134                       | St Benedicts Social Centre           | No comments on district and location.<br>Recommend no change. |
| NQE              | 998                    | 220                       | Orford Jubilee Neighbourhood Hub     | No comments on district and location.<br>Recommend no change. |
| NQF              | 1789                   | 275                       | Orford Hub Community Centre          | No comments on district and location.<br>Recommend no change. |

Acting Returning Officer Comments:

Existing arrangements – Penketh and Cuerdley

SRA – Cuerdley Parish Council