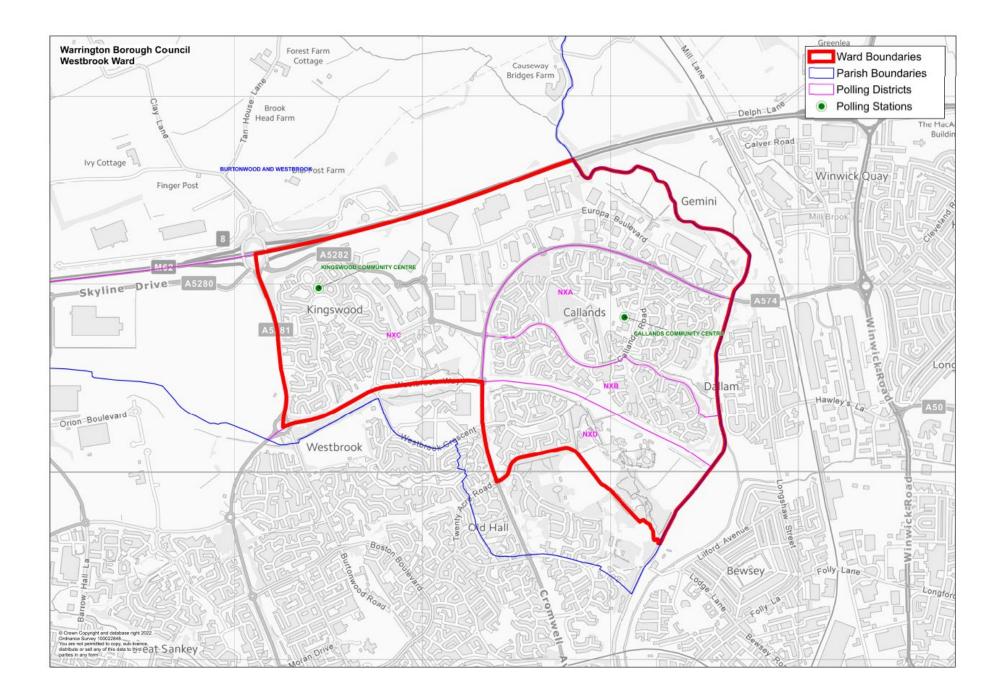

### WARRINGTON NORTH PARLIAMENTARY CONSTITUENCY WESTBROOK WARD

Electorate (Sep 2023) – 5170 Postal Voters (Sep 2023) – 1030

### BURTONWOOD AND WESTBROOK PARISH COUNCIL

NXA – Westbrook Ward NXB – Old Hall Ward NXC – Westbrook Ward NXD – Old Hall Ward

| Polling District | Electorate<br>Sep 2023 | Postal voters<br>Sep 2023 | Current polling place      | (Acting) Returning Officer Comments                                                                                                                                                                 |
|------------------|------------------------|---------------------------|----------------------------|-----------------------------------------------------------------------------------------------------------------------------------------------------------------------------------------------------|
| NXA              | 1869                   | 329                       | Callands Childrens Centre  | No comments on district and location.<br>Recommend no change.                                                                                                                                       |
| NXB              | 1027                   | 243                       | Callands Childrens Centre  | No comments on district and location.<br>Recommend no change.                                                                                                                                       |
| NXC              | 1752                   | 346                       | Kingswood Community Centre | No comments on district and location.<br>Recommend no change.                                                                                                                                       |
| NXD              | 522                    | 112                       | Westbrook Library          | Facilities not ideal and would recommend<br>moving to St Phillips Church (double station)<br>which is located at Westbrook Centre same as<br>existing polling station to cover both SEA and<br>NXD. |

**Acting Returning Officer Comments:** 