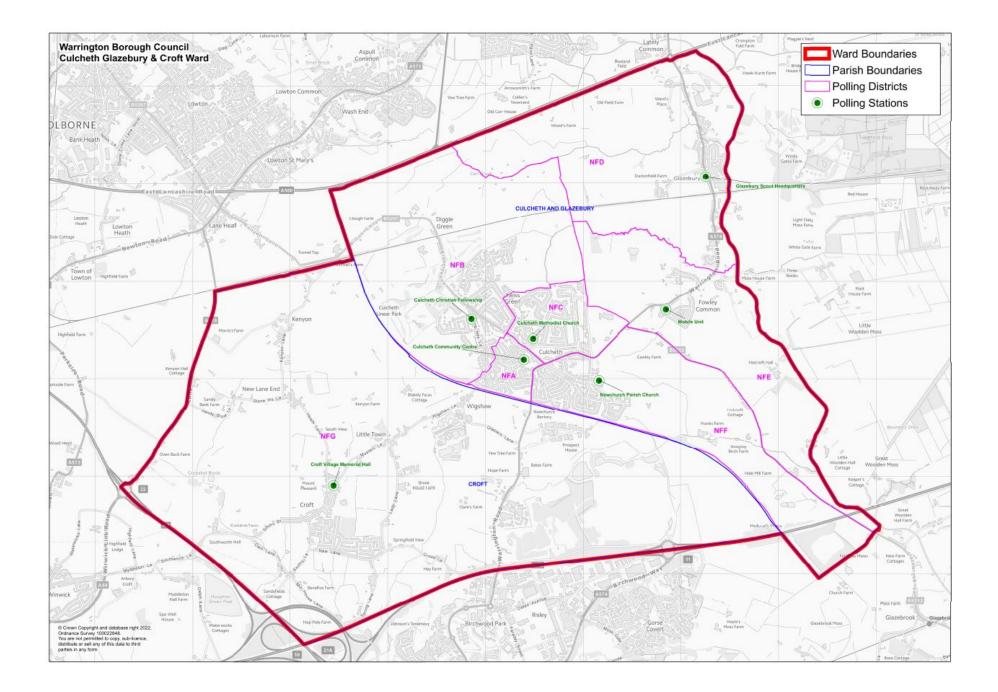

**Acting Returning Officer Comments:** 

Existing arrangements – Culcheth Glazebury and Croft

## WARRINGTON NORTH PARLIAMENTARY CONSTITUENCY

CULCHETH GLAZEBURY AND CROFT WARD

Electorate (Sep 2023) – 8522 Postal Voters (Sep 2023) – 2116

### CULCHETH AND GLAZEBURY PARISH COUNCIL

NFA – Culcheth Ward NFB – Culcheth Ward NFC – Culcheth Ward NFD – Glazebury and Mee Brow Ward NFE – Glazebury and Mee Brow Ward NFF – Newchurch Ward **CROFT PARISH COUNCIL** NFG – Southworth Ward

| Polling District | Electorate<br>Sep 2023 | Postal voters<br>Sep 2023 | Current polling place          | (Acting) Returning Officer Comments                                       |
|------------------|------------------------|---------------------------|--------------------------------|---------------------------------------------------------------------------|
| NFA              | 819                    | 227                       | Culcheth Community Centre      | No comments on district and location.<br>Recommend no change.             |
| NFB              | 1556                   | 425                       | Culcheth Christian Fellowship  | No comments on district and location.<br>Recommend no change.             |
| NFC              | 1346                   | 385                       | Culcheth Methodist Church Hall | No comments on district and location.<br>Recommend no change.             |
| NFD              | 869                    | 205                       | Glazebury Scout Headquarters   | No comments on district and location.<br>Recommend no change.             |
| NFE              | 592                    | 117                       | Mobile Unit – Churchill Avenue | No other suitable locations identified.<br>Views on alternatives welcome. |
| NFF              | 1662                   | 359                       | Newchurch Parish Church        | No comments on district and location.<br>Recommend no change.             |
| NFG              | 1678                   | 398                       | Croft Village Memorial Hall    | No comments on district and location.<br>Recommend no change.             |

## **Acting Returning Officer Comments:**

Existing arrangements – Fairfield and Howley