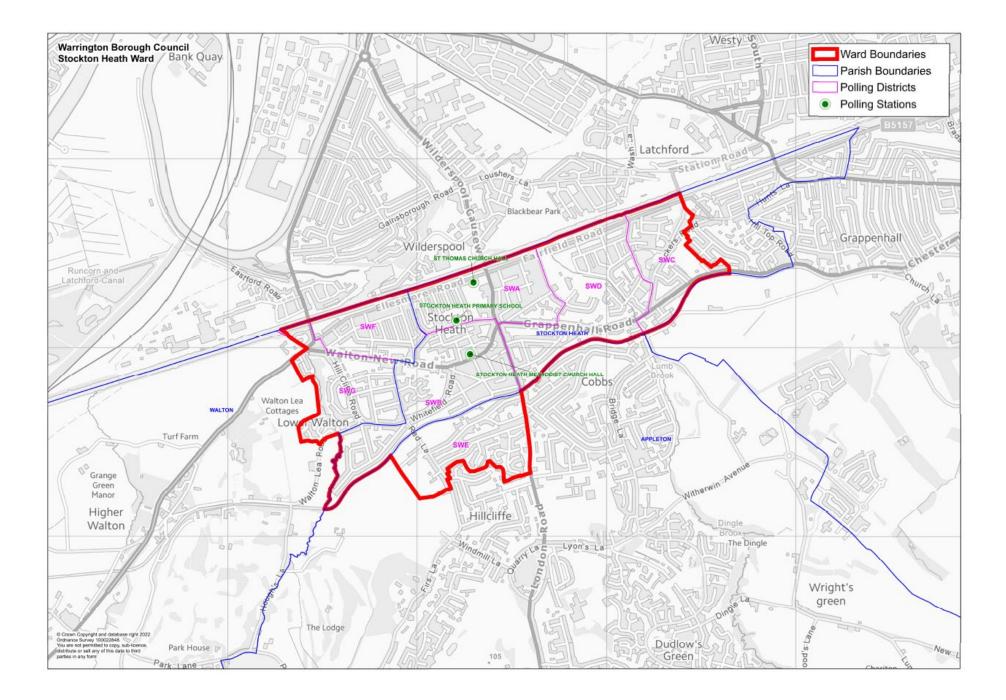

Acting Returning Officer Comments:

Existing arrangements – Stockton Heath

### WARRINGTON SOUTH PARLIAMENTARY CONSTITUENCY STOCKTON HEATH WARD

Electorate (Sep 2023) – 5541 Postal Voters (Sep 2023) – 1208

#### **STOCKTON HEATH PARISH COUNCIL**

SWA – West Ward SWB – West Ward SWC – West Ward SWD – West Ward APPLETON PARISH COUNCIL SWE – Hillcliffe North WALTON PARISH COUNCIL SWF – Lower Walton

SWG – Lower Walton

| Polling District | Electorate<br>Sep 2023 | Postal voters<br>Sep 2023 | Current polling place           | (Acting) Returning Officer Comments                                                                                                                                                                       |
|------------------|------------------------|---------------------------|---------------------------------|-----------------------------------------------------------------------------------------------------------------------------------------------------------------------------------------------------------|
| SWA              | 969                    | 153                       | Stockton Heath Primary School   | No comments on district and location.<br>Recommend no change.                                                                                                                                             |
| SWB              | 1383                   | 268                       | Stockton Heath Methodist Church | No comments on district and location.<br>Recommend no change.                                                                                                                                             |
| SWC              | 500                    | 117                       | St Thomas' Church Hall          | No comments on district and location.<br>Recommend no change.                                                                                                                                             |
| SWD              | 1165                   | 258                       | St Thomas' Church Hall          | No comments on district and location.<br>Recommend no change.                                                                                                                                             |
| SWE              | 521                    | 165                       | St Mary Magdalane Church Hall   | No comments on district and location.<br>Recommend no change.                                                                                                                                             |
| SWF              | 600                    | 113                       | Stockton Heath Primary School   | Lack of space and parking means that future use<br>will involve closure of the school.<br>Inspection undertaken of Stockton Heath<br>Library, facilities are suitable. Recommend<br>using these premises. |
| SWG              | 403                    | 134                       | Stockton Heath Primary School   | As above.                                                                                                                                                                                                 |

Acting Returning Officer Comments: Consultation:

Existing arrangements – Westbrook