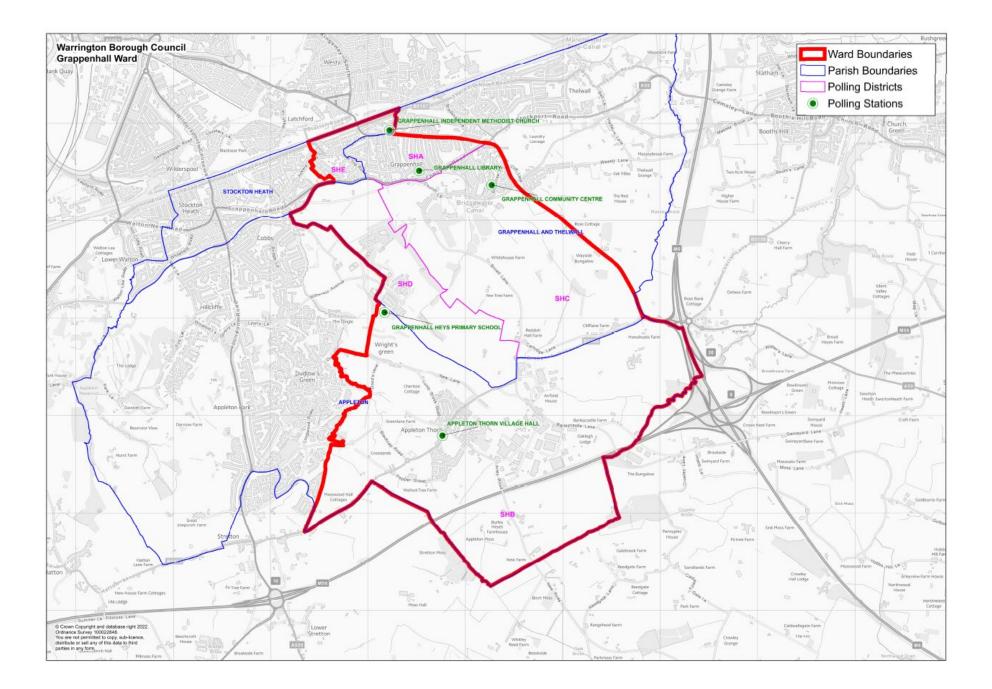

Acting Returning Officer Comments:

Existing arrangements – Grappenhall

### WARRINGTON SOUTH PARLIAMENTARY CONSTITUENCY GRAPPENHALL WARD

Electorate (Sep 2023) – 5884 Postal Voters (Sep 2023) – 1291

## GRAPPENHALL AND THELWALL PARISH COUNCIL SHA – Grappenhall Ward SHC – Grappenhall Ward SHD – Grappenhall Ward APPLETON PARISH COUNCIL SHB – Thorn Ward STOCKTON HEATH PARISH COUNCIL SHE – East Ward

| Polling District | Electorate<br>Sep 2023 | Postal voters<br>Sep 2023 | Current polling place                            | (Acting) Returning Officer Comments                           |
|------------------|------------------------|---------------------------|--------------------------------------------------|---------------------------------------------------------------|
| SHA              | 1881                   | 365                       | Grappenhall Library                              | No comments on district and location.<br>Recommend no change. |
| SHB              | 1395                   | 313                       | Appleton Thorn Village Hall                      | No comments on district and location.<br>Recommend no change. |
| SHC              | 1019                   | 247                       | Grappenhall Community Centre                     | No comments on district and location.<br>Recommend no change. |
| SHD              | 671                    | 164                       | Grappenhall Heys Primary School                  | No comments on district and location.<br>Recommend no change. |
| SHE              | 918                    | 202                       | Grappenhall Independent Methodist<br>Church Hall | No comments on district and location.<br>Recommend no change. |

**Acting Returning Officer Comments:** 

Existing arrangements – Great Sankey North & Whittle Hall