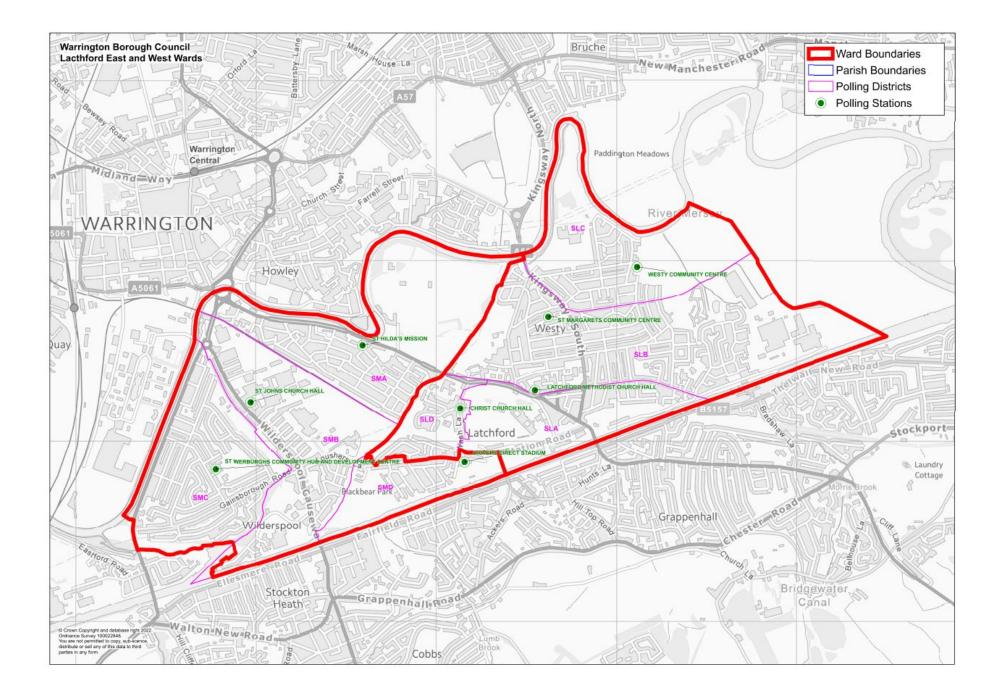

**Acting Returning Officer Comments:** 

Existing arrangements – Latchford East

## WARRINGTON SOUTH PARLIAMENTARY CONSTITUENCY

### LATCHFORD EAST WARD

Electorate (Sep 2023) – 6489 Postal Voters (Sep 2023) – 982

| Polling District | Electorate<br>Sep 2023 | Postal voters<br>Sep 2023 | Current polling place           | (Acting) Returning Officer Comments                                                                                                                                   |
|------------------|------------------------|---------------------------|---------------------------------|-----------------------------------------------------------------------------------------------------------------------------------------------------------------------|
| SLA              | 1061                   | 179                       | Latchford Methodist Church Hall | No comments on district and location.<br>Recommend no change.                                                                                                         |
| SLB              | 3745                   | 547                       | St Margarets Community Centre   | St Margaret's Community Centre no longer<br>available.<br>Inspection undertaken of Grange Sports Club,<br>facilities are suitable. Recommend using these<br>premises. |
| SLC              | 1121                   | 150                       | Westy Community Centre          | No comments on district and location.<br>Recommend no change.                                                                                                         |
| SLD              | 562                    | 106                       | Christ Church Hall              | Building demolished.<br>Investigate alternatives – Christchurch Hall or<br>Latchford Baptist Church Hall.                                                             |

Acting Returning Officer Comments:

Existing arrangements – Latchford West

### WARRINGTON SOUTH PARLIAMENTARY CONSTITUENCY LATCHFORD WEST WARD

Electorate (Sep 2023) – 5701 Postal Voters (Sep 2023) – 1079

| Polling District | Electorate<br>Sep 2023 | Postal voters<br>Sep 2023 | Current polling place           | (Acting) Returning Officer Comments                                                                                                                  |
|------------------|------------------------|---------------------------|---------------------------------|------------------------------------------------------------------------------------------------------------------------------------------------------|
| SMA              | 1875                   | 278                       | St Hildas Mission               | No comments on district and location.<br>Recommend no change.                                                                                        |
| SMB              | 1105                   | 212                       | St Johns Church Hall            | No comments on district and location.<br>Recommend no change.                                                                                        |
| SMC              | 2187                   | 527                       | St Werburghs Development Centre | Premises no longer available.<br>Inspection undertaken of St Werburghs<br>Community Hub, facilities are suitable.<br>Recommend using these premises. |
| SMD              | 534                    | 62                        | Drivers Direct Stadium          | Building demolished.<br>Investigate alternatives Latchford Baptist<br>Church Hall or Warrington Town Football Club.                                  |

Acting Returning Officer Comments:

Existing arrangements – Lymm North