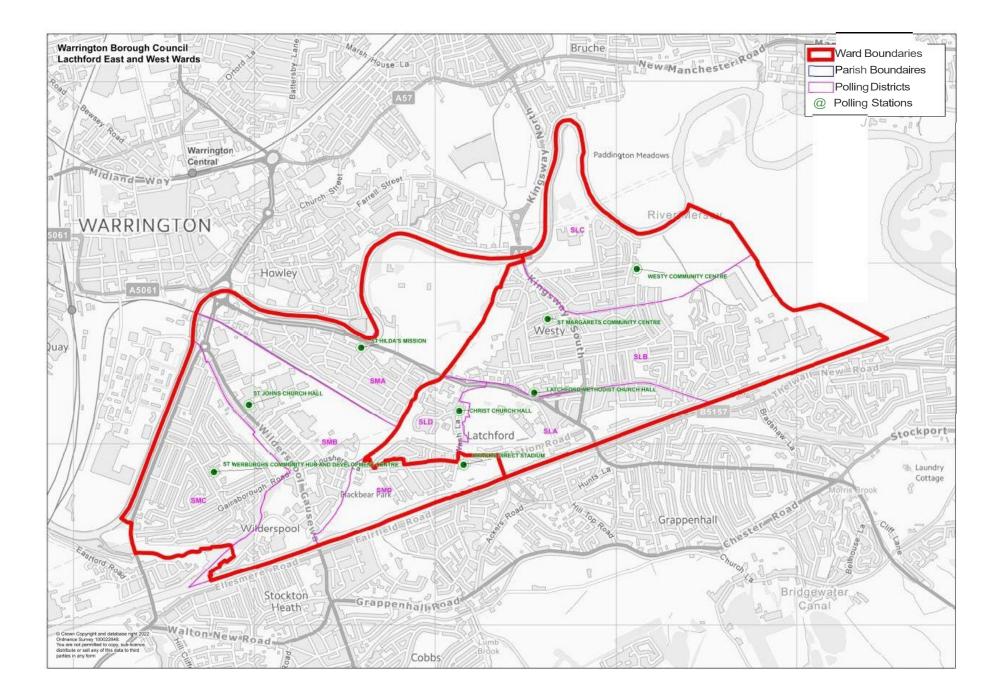

**Acting Returning Officer Comments:** 

Existing arrangements – Latchford East

## WARRINGTON SOUTH PARLIAMENTARY CONSTITUENCY

### LATCHFORD EAST WARD

Electorate (Sep 2023) – 6489 Postal Voters (Sep 2023) – 982

| Polling District | Electorate<br>Sep 2023 | Postal voters<br>Sep 2023 | Current polling place           | (Acting) Returning Officer Comments                                                                                                                                   |
|------------------|------------------------|---------------------------|---------------------------------|-----------------------------------------------------------------------------------------------------------------------------------------------------------------------|
| SLA              | 1061                   | 179                       | Latchford Methodist Church Hall | No comments on district and location.<br>Recommend no change.                                                                                                         |
| SLB              | 3745                   | 547                       | St Margarets Community Centre   | St Margaret's Community Centre no longer<br>available.<br>Inspection undertaken of Grange Sports Club,<br>facilities are suitable. Recommend using these<br>premises. |
| SLC              | 1121                   | 150                       | Westy Community Centre          | No comments on district and location.<br>Recommend no change.                                                                                                         |
| SLD              | 562                    | 106                       | Christ Church Hall              | Building demolished.<br>Investigate alternatives – Christchurch Hall or<br>Latchford Baptist Church Hall.                                                             |

Acting Returning Officer Comments:

Existing arrangements – Latchford West

### WARRINGTON SOUTH PARLIAMENTARY CONSTITUENCY LATCHFORD WEST WARD

Electorate (Sep 2023) – 5701 Postal Voters (Sep 2023) – 1079

| Polling District | Electorate<br>Sep 2023 | Postal voters<br>Sep 2023 | Current polling place           | (Acting) Returning Officer Comments                                                                                                                  |
|------------------|------------------------|---------------------------|---------------------------------|------------------------------------------------------------------------------------------------------------------------------------------------------|
| SMA              | 1875                   | 278                       | St Hildas Mission               | No comments on district and location.<br>Recommend no change.                                                                                        |
| SMB              | 1105                   | 212                       | St Johns Church Hall            | No comments on district and location.<br>Recommend no change.                                                                                        |
| SMC              | 2187                   | 527                       | St Werburghs Development Centre | Premises no longer available.<br>Inspection undertaken of St Werburghs<br>Community Hub, facilities are suitable.<br>Recommend using these premises. |
| SMD              | 534                    | 62                        | Drivers Direct Stadium          | Building demolished.<br>Investigate alternatives Latchford Baptist<br>Church Hall or Warrington Town Football Club.                                  |

Acting Returning Officer Comments:

Existing arrangements – Lymm North