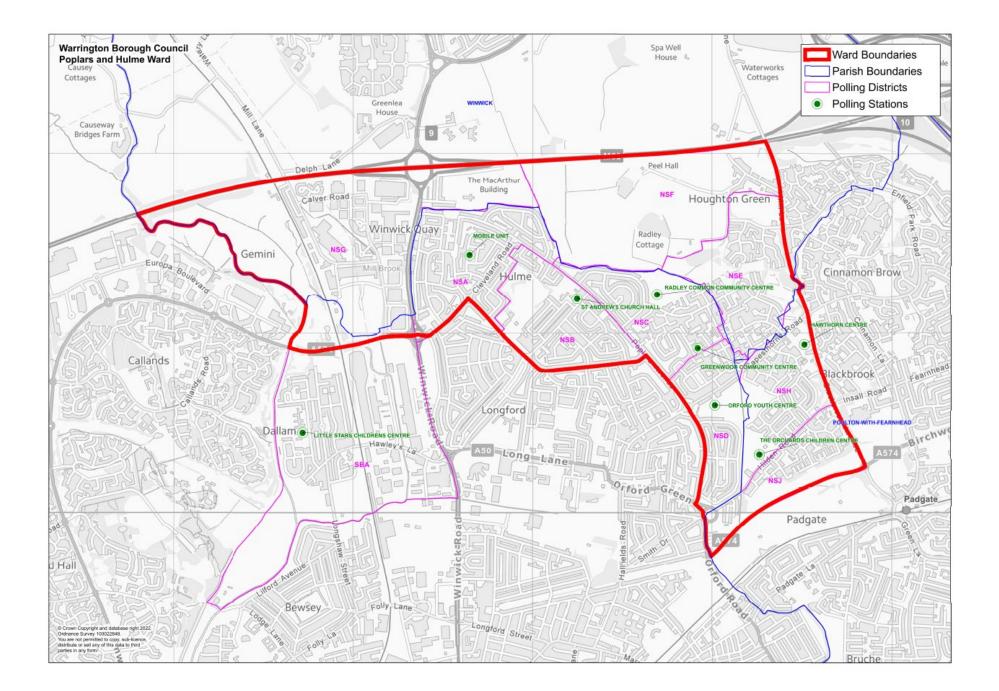

Existing arrangements – Poplars and Hulme

#### WARRINGTON NORTH PARLIAMENTARY CONSTITUENCY POPLARS AND HULME WARD

Electorate (Sep 2023) – 8543 Postal Voters (Sep 2023) – 1059

#### POULTON WITH FEARNHEAD PARISH

NSH – Blackbrook Ward NSJ – Blackbrook Ward **WINWICK PARISH COUNCIL** NSE – Peel Hall Ward NSF – Peel Hall Ward NSG – Peel Hall Ward

| Polling District | Electorate<br>Sep 2023 | Postal voters<br>Sep 2023 | Current polling place                        | (Acting) Returning Officer Comments                                         |
|------------------|------------------------|---------------------------|----------------------------------------------|-----------------------------------------------------------------------------|
| NSA              | 1883                   | 243                       | Mobile Unit, Poplars                         | No other suitable locations identified.<br>Views on alternatives welcome.   |
| NSB              | 1405                   | 148                       | St Andrews Church Hall                       | No comments on district and location. <b>Recommend</b><br><b>no change.</b> |
| NSC              | 1425                   | 161                       | Radley Common Community Centre               | No comments on district and location. <b>Recommend no change.</b>           |
| NSD              | 1030                   | 130                       | Orford Youth Base                            | No comments on district and location. <b>Recommend no change.</b>           |
| NSE              | 997                    | 155                       | Greenwood Community Centre                   | No other suitable locations available. <b>Recommend no change.</b>          |
| NSF              | 114                    | 15                        | Cinnamon Brow C E Primary School             | No comments on district and location. <b>Recommend</b><br><b>no change.</b> |
| NSG              | 96                     | 16                        | Mobile Unit, Poplars                         | No other suitable locations identified.<br>Views on alternatives welcome.   |
| NSH              | 789                    | 112                       | The Hawthorn Centre                          | No comments on district and location<br>Recommend no change                 |
| NSJ              | 804                    | 79                        | The Orchard Childrens Centre (Little Acorns) | No comment on district and location<br>Recommend no change                  |

**Acting Returning Officer Comments:** 

Existing arrangements – Poulton North