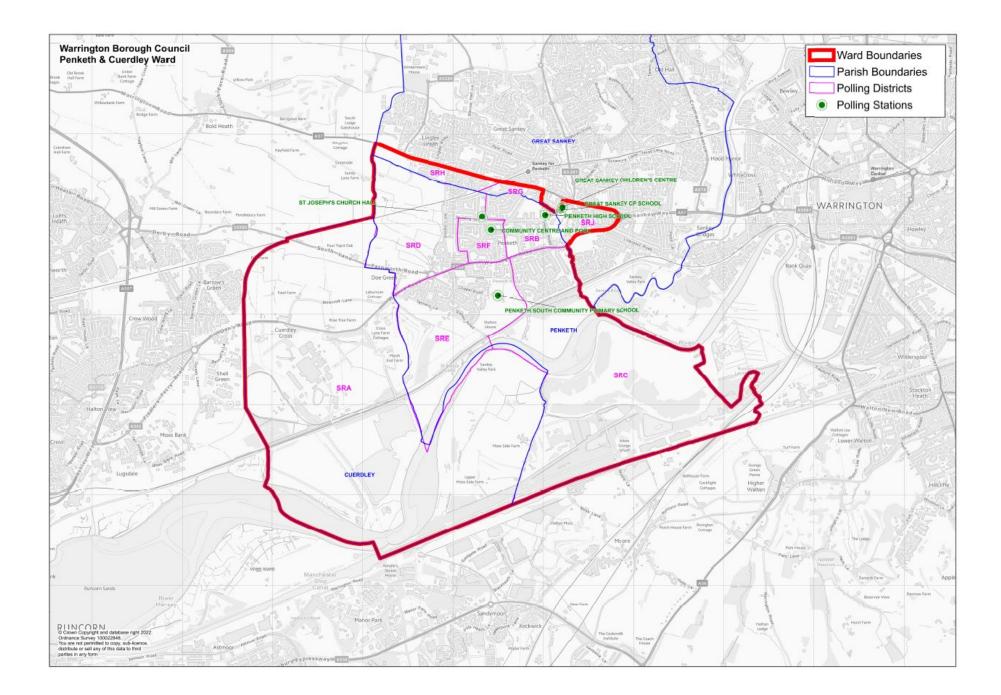

Acting Returning Officer Comments:

Existing arrangements – Penketh and Cuerdley

SRA – Cuerdley Parish Council

### WARRINGTON SOUTH PARLIAMENTARY CONSTITUENCY PENKETH AND CUERDLEY WARD

Electorate (Sep 2023) – 8081 Postal Voters (Sep 2023) – 1826

### PENKETH PARISH COUNCIL

SRB – East Ward SRC – East Ward SRD – West Ward SRE – West Ward SRF – West Ward **GREAT SANKEY PARISH** SRG – Liverpool Road Ward SRH – Liverpool Road Ward SRJ – South West Ward

| Polling District | Electorate<br>Sep 2023 | Postal voters<br>Sep 2023 | Current polling place                  | (Acting) Returning Officer Comments                                                                                                                                                              |
|------------------|------------------------|---------------------------|----------------------------------------|--------------------------------------------------------------------------------------------------------------------------------------------------------------------------------------------------|
| SRA              | 87                     | 23                        | Penketh South Community Primary School | No comments on district and location.<br>Recommend no change.                                                                                                                                    |
| SRB              | 1252                   | 298                       | Penketh High School                    | Penketh High School requested alternatives be<br>sought.<br>No suitable alternative within area recommend<br>that Penketh be advised that they will continue<br>to be used as a polling station. |
| SRC              | 1379                   | 285                       | Penketh High School                    | As above but previously electors voted at<br>Wynsors World of Shoes who have agreed that<br>we can return to the premises.                                                                       |
| SRD              | 1302                   | 260                       | St Josephs Parish Centre               | No comments on district and location.<br>Recommend no change.                                                                                                                                    |
| SRE              | 1746                   | 446                       | Penketh South Community Primary School | No comments on district and location.<br>Recommend no change.                                                                                                                                    |
| SRF              | 925                    | 222                       | Penketh Pool and Community Centre      | No comments on district and location.<br>Recommend no change.                                                                                                                                    |
| SRG              | 259                    | 69                        | Great Sankey Primary School            | No comments on district and location.<br>Recommend no change.                                                                                                                                    |
| SRH              | 602                    | 113                       | Tim Parry Community Centre             | No comment on district and location<br>Recommend no change                                                                                                                                       |
| SRJ              | 529                    | 110                       | Great Sankey Children's Centre         | No comment on district and location<br>Recommend no change                                                                                                                                       |