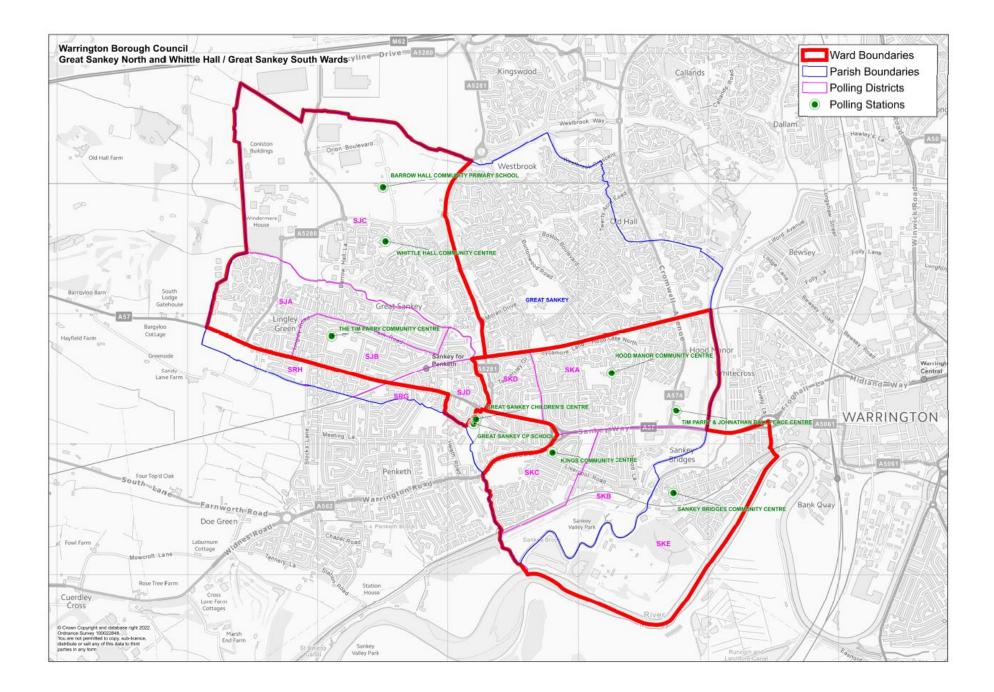

**Acting Returning Officer Comments:** 

Existing arrangements – Great Sankey North & Whittle Hall

### WARRINGTON SOUTH PARLIAMENTARY CONSTITUENCY GREAT SANKEY NORTH & WHITTLE HALL WARD

Electorate (Sep 2023) – 8393 Postal Voters (Sep 2023) – 1815

### **GREAT SANKEY PARISH COUNCIL**

SJA – North Ward SJB – North Ward SJC – North Ward SJD – South Ward

| Polling District | Electorate<br>Sep 2023 | Postal voters<br>Sep 2023 | Current polling place         | (Acting) Returning Officer Comments                                                                                                                                                                                                                                                                                                                                                                   |
|------------------|------------------------|---------------------------|-------------------------------|-------------------------------------------------------------------------------------------------------------------------------------------------------------------------------------------------------------------------------------------------------------------------------------------------------------------------------------------------------------------------------------------------------|
| SJA              | 2833                   | 742                       | Barrow Hall Primary School    | Current polling place is Barrow Hall Primary<br>School. However the polling districts in this area<br>have become unmanageable within one building<br>and residents in this polling district pass the<br>alternative facilities on way to station.<br><b>Great Sankey Neighbourhood Hub has been</b><br><b>inspected and is suitable, suggest using this</b><br><b>building as a polling station.</b> |
| SJB              | 1615                   | 333                       | Tim Parry Community Centre    | No comments on district and location.<br>Recommend no change.                                                                                                                                                                                                                                                                                                                                         |
| SJC              | 3284                   | 603                       | Whittle Hall Community Centre | Large Polling District geographically due to<br>volume of new house building.<br>Recommend split current polling district along<br>Lingley Avenue remaining at Whittle Hall<br>Community Centre and create a new polling<br>district which would vote at Barrow Hall<br>Primary School.                                                                                                               |
| SJD              | 661                    | 137                       | Great Sankey Primary School   | No comments on district and location.<br>Recommend no change.                                                                                                                                                                                                                                                                                                                                         |

Acting Returning Officer Comments:

Existing arrangements – Great Sankey South

### WARRINGTON SOUTH PARLIAMENTARY CONSTITUENCY GREAT SANKEY SOUTH WARD

Electorate (Sep 2023) – 8291 Postal Voters (Sep 2023) – 1498

### **GREAT SANKEY PARISH COUNCIL**

SKA – South Ward SKB – South Ward SKC – South Ward SKD – South Ward

| Polling District | Electorate<br>Sep 2023 | Postal voters<br>Sep 2023 | Current polling place           | (Acting) Returning Officer Comments                                                                                                                                                                                           |
|------------------|------------------------|---------------------------|---------------------------------|-------------------------------------------------------------------------------------------------------------------------------------------------------------------------------------------------------------------------------|
| SKA              | 3320                   | 589                       | Hood Manor Community Centre     | No comments on district and location.<br>Recommend no change.                                                                                                                                                                 |
| SKB              | 1123                   | 213                       | The Peace Centre                | Peace Centre potentially no longer available and<br>was located in a neighbouring polling district SKA<br>Inspection undertaken of Hood Lane<br>Community Centre, facilities are suitable.<br>Recommend using these premises. |
| SKC              | 1352                   | 249                       | Kings Community Centre          | No comments on district and location.<br>Recommend no change.                                                                                                                                                                 |
| SKD              | 785                    | 156                       | Great Sankey Children's Centre  | No comments on district and location.<br>Recommend no change.                                                                                                                                                                 |
| SKE              | 1711                   | 291                       | Sankey Bridges Community Centre | No comments on district and location.<br>Recommend no change.                                                                                                                                                                 |

**Acting Returning Officer Comments:** 

Existing arrangements – Latchford East