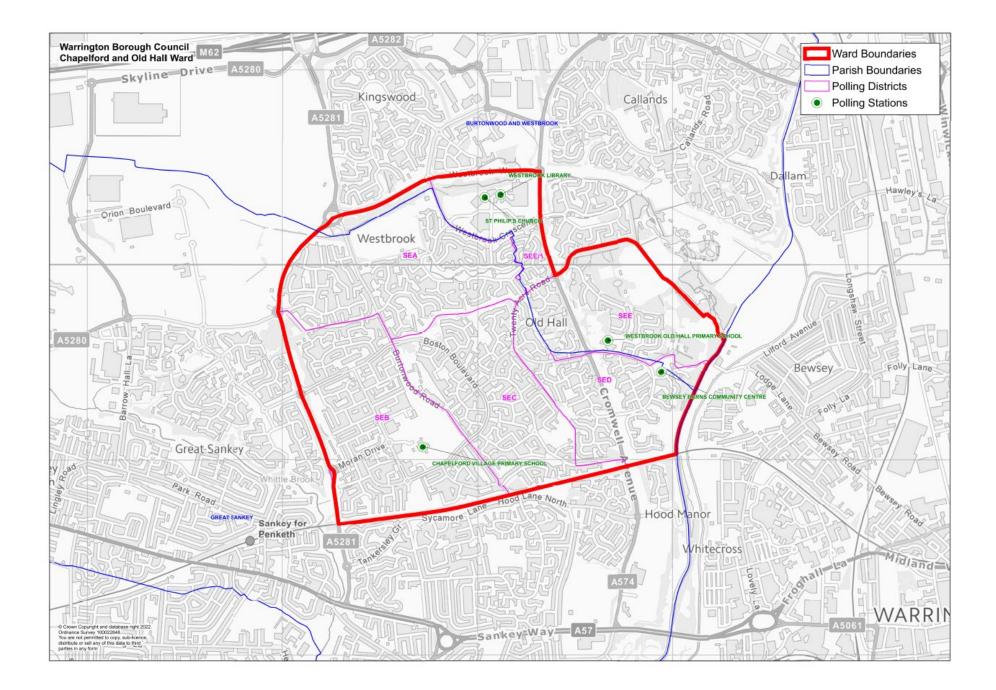

**Acting Returning Officer Comments:** 

Existing arrangements – Chapelford & Old Hall

#### WARRINGTON SOUTH PARLIAMENTARY CONSTITUENCY CHAPELFORD & OLD HALL WARD

Electorate (Sep 2023) – 8689 Postal Voters (Sep 2023) – 1928

#### **GREAT SANKEY PARISH COUNCIL**

SEA – Central Ward SEB - Central Ward SEC - Central Ward SED – Central Ward

BURTONWOOD AND WESTBROOK PARISH COUNCIL SEE Old Hall Ward SEE/1 Old Hall Ward

| Polling District | Electorate<br>Sep 2023 | Postal voters<br>Sep 2023 | Current polling place             | (Acting) Returning Officer Comments                           |
|------------------|------------------------|---------------------------|-----------------------------------|---------------------------------------------------------------|
| SEA              | 1829                   | 486                       | St Philips Church (Westbrook)     | No comments on district and location.<br>Recommend no change. |
| SEB              | 2756                   | 549                       | Chapelford Village Primary School | No comments on district and location.<br>Recommend no change. |
| SEC              | 2065                   | 474                       | Chapelford Village Primary School | No comments on district and location<br>Recommend no change.  |
| SED              | 1304                   | 244                       | Bewsey Barns Community Centre     | No comments on district and location<br>Recommend no change.  |
| SEE              | 575                    | 136                       | Westbrook Old Hall Primary School | No comments on district and location.<br>Recommend no change. |
| SEE/1            | 160                    | 39                        | Westbrook Old Hall Primary School | No comments on district and location.<br>Recommend no change. |

**Acting Returning Officer Comments:** 

Existing arrangements – Culcheth Glazebury and Croft