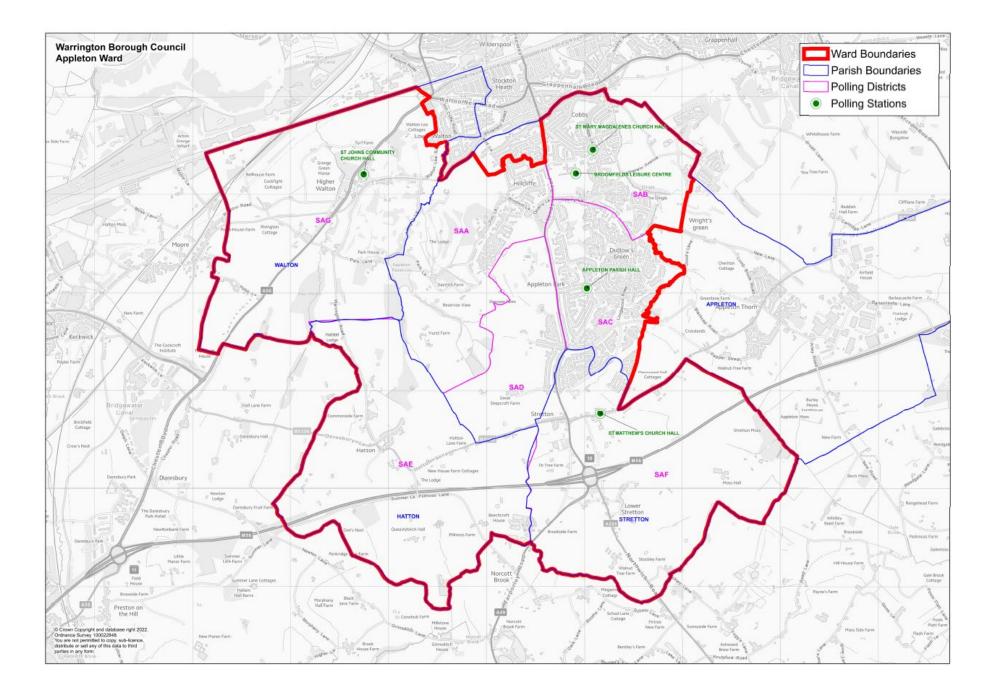

Existing arrangements – Appleton

#### WARRINGTON SOUTH PARLIAMENTARY CONSTITUENCY APPLETON WARD

Electorate (Sep 2023) – 8475 Postal Voters (Sep 2023) – 2415

### APPLETON PARISH COUNCIL

SAA – Cobbs & Hill Cliffe Ward SAB – Cobbs & Hill Cliffe Ward SAC – Cobbs & Hill Cliffe Ward SAD – Cobbs & Hill Cliffe Ward SAE - HATTON PARISH COUNCIL SAF - STRETTON PARISH COUNCIL WALTON PARISH COUNCIL

SAG – Higher Walton Ward

| Polling District | Electorate<br>Sep 2023 | Postal voters<br>Sep 2023 | Current polling place           | (Acting) Returning Officer Comments                           |
|------------------|------------------------|---------------------------|---------------------------------|---------------------------------------------------------------|
| SAA              | 811                    | 259                       | St. Mary Magdalenes Church Hall | No comments on district and location.<br>Recommend no change. |
| SAB              | 2485                   | 657                       | Broomfields Leisure Centre      | No comments on district and location.<br>Recommend no change. |
| SAC              | 2846                   | 876                       | Appleton Parish Hall            | No comments on district and location.<br>Recommend no change. |
| SAD              | 509                    | 164                       | Appleton Parish Hall            | No comments on district and location.<br>Recommend no change. |
| SAE              | 291                    | 79                        | St Matthews Church Hall         | No comments on district and location.<br>Recommend no change. |
| SAF              | 1199                   | 298                       | St Matthews Church Hall         | No comments on district and location.<br>Recommend no change. |
| SAG              | 334                    | 82                        | St Johns Community Church Hall  | No comments on district and location.<br>Recommend no change. |