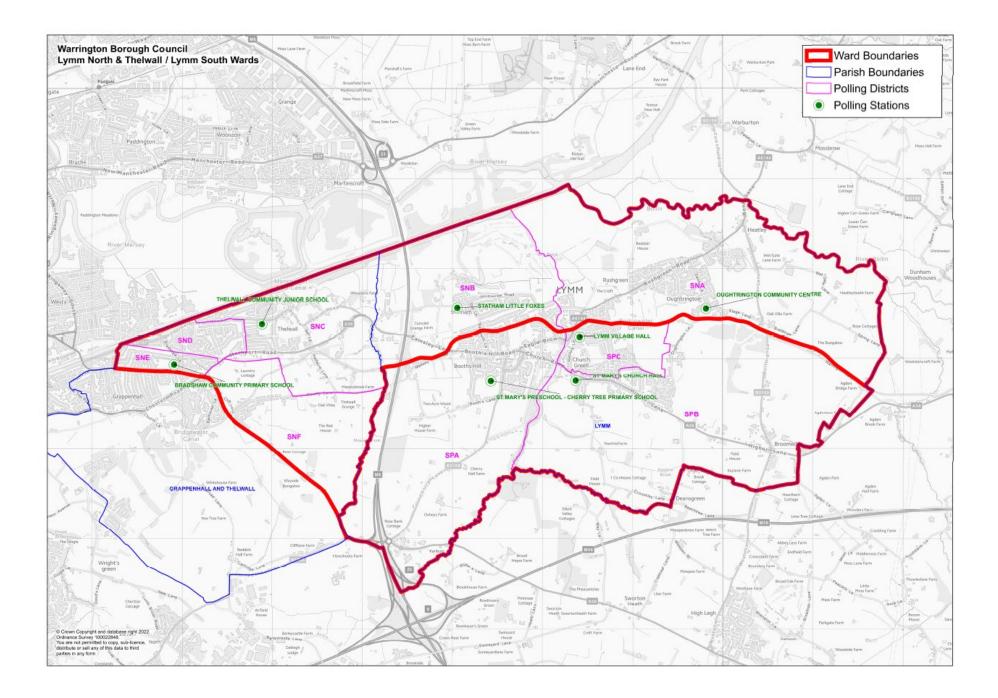

Acting Returning Officer Comments:

Existing arrangements – Lymm North

#### **TATTON PARLIAMENTARY CONSTITUENCY\***

LYMM NORTH WARD

Electorate (Sep 2023) – 4729 Postal Voters (Sep 2023) – 1248

### LYMM PARISH COUNCIL SNA – Lymm North SNB – Lymm North

\*The Boundary Commission for England has established new Parliamentary constituency boundaries under its final proposals which will be effective from 31 October 2023. From that date the polling districts below will be included in the Tatton Constituency. Prior to 31 October 2023 they form part of the Warrington South Constituency.

| Polling District | Electorate<br>Sep 2023 | Postal voters<br>Sep 2023 | Current polling place         | (Acting) Returning Officer Comments                           |
|------------------|------------------------|---------------------------|-------------------------------|---------------------------------------------------------------|
| SNA              | 3242                   | 896                       | Oughtrington Community Centre | No comments on district and location.<br>Recommend no change. |
| SNB              | 1487                   | 352                       | Statham Little Foxes          | No comment on district and location.<br>Recommend no change.  |

**Acting Returning Officer Comments:** 

### LYMM NORTH AND THELWALL WARD

Polling Station Voters (Sep 2023) – 4164 Postal Voters (Sep 2023) – 978

### **GRAPPENHALL AND THELWALL PARISH COUNCIL**

SNC – Thelwall Ward SND – Thelwall Ward SNE – Thelwall Ward SNF – Thelwall Ward

| Polling District | Electorate<br>Sep 2023 | Postal voters<br>Sep 2023 | Current polling place             | (Acting) Returning Officer Comments                           |
|------------------|------------------------|---------------------------|-----------------------------------|---------------------------------------------------------------|
| SNC              | 1387                   | 371                       | Thelwall Community Junior School  | No comments on district and location.<br>Recommend no change. |
| SND              | 1440                   | 296                       | Thelwall Community Junior School  | No comments on district and location.<br>Recommend no change. |
| SNE              | 1063                   | 247                       | Bradshaw Community Primary School | No comments on district and location.<br>Recommend no change. |
| SNF              | 274                    | 84                        | Grappenhall Community Centre      | No comments on district and location<br>Recommend no change   |

Existing arrangements – Lymm South

### TATTON PARLIAMENTARY CONSTITUENCY\*

LYMM SOUTH

Electorate (Sep 2023) – 5093 Postal Voters (Sep 2023) – 1392

### LYMM PARISH COUNCIL

SPA – Lymm South Ward SPB – Lymm South Ward SPC – Lymm South Ward

\*The Boundary Commission for England has established new Parliamentary constituency boundaries under its final proposals which will be effective from 31 October 2023. From that date the polling districts below will be included in the Tatton Constituency. Prior to 31 October 2023 they form part of the Warrington South Constituency.

| Polling District | Electorate<br>Sep 2023 | Postal voters<br>Sep 2023 | Current polling place | (Acting) Returning Officer Comments                           |
|------------------|------------------------|---------------------------|-----------------------|---------------------------------------------------------------|
| SPA              | 2436                   | 647                       | St Marys pre School   | No comments on district and location.<br>Recommend no change. |
| SPB              | 1486                   | 415                       | St Marys Church Hall  | No comments on district and location.<br>Recommend change.    |
| SPC              | 1171                   | 330                       | Lymm Village Hall     | No comments on district and location.<br>Recommend no change. |

**Acting Returning Officer Comments:** 

Existing arrangements – Orford