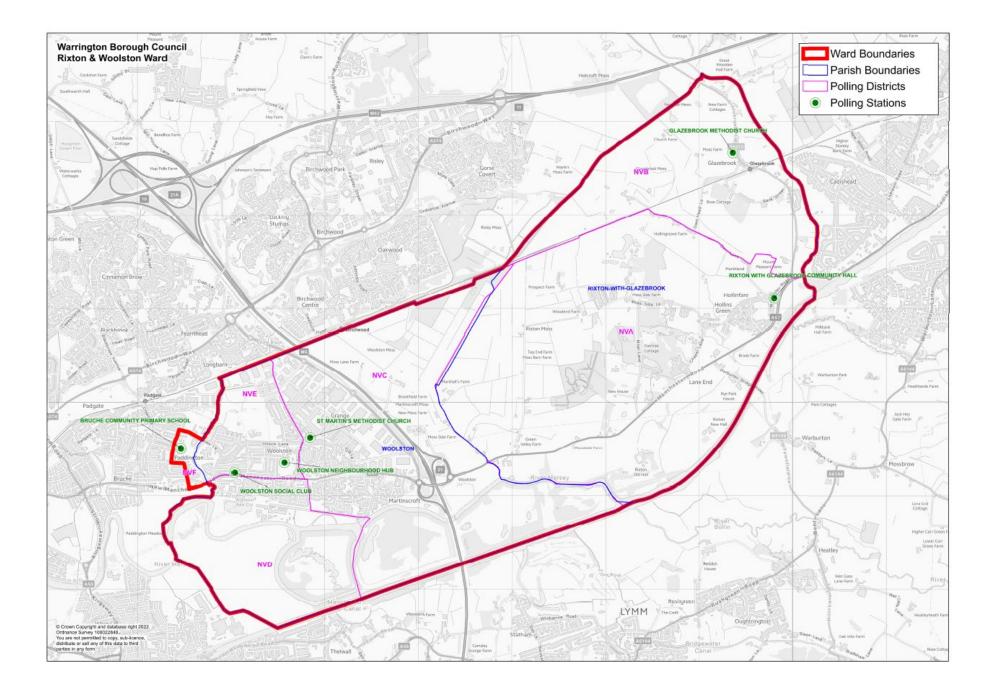

**Acting Returning Officer Comments:** 

Existing arrangements – Rixton and Woolston

### WARRINGTON NORTH PARLIAMENTARY CONSTITUENCY RIXTON AND WOOLSTON WARD

Electorate (Sep 2023) – 7370 Postal Voters (Sep 2023) – 1421

### **RIXTON WITH GLAZEBROOK PARISH COUNCIL**

NVA – Rixton Ward NVB – Glazebrook Ward

### WOOLSTON PARISH COUNCIL

NVC – East Ward NVD – East Ward NVE – West Ward

| Polling District | Electorate<br>Sep 2023 | Postal voters<br>Sep 2023 | Current polling place                 | (Acting) Returning Officer Comments                                       |
|------------------|------------------------|---------------------------|---------------------------------------|---------------------------------------------------------------------------|
| NVA              | 1123                   | 252                       | Rixton with Glazebrook Community Hall | No comments on district and location.<br>Recommend no change.             |
| NVB              | 504                    | 115                       | Glazebrook Methodist Church           | No comments on district and location.<br>Recommend no change.             |
| NVC              | 2670                   | 501                       | St Martins Methodist Church           | No comments on district and location.<br>Recommend no change.             |
| NVD              | 821                    | 122                       | Mobile Unit – Runnymede               | No other suitable locations identified.<br>Views on alternatives welcome. |
| NVE              | 1941                   | 371                       | Woolston Neighbourhood Hub            | No comments on district and location<br>Recommend no change.              |
| NVF              | 311                    | 60                        | Bruche Community Primary School       | No comments on district and location<br>Recommend no change               |

Acting Returning Officer Comments:

Existing arrangements – Stockton Heath