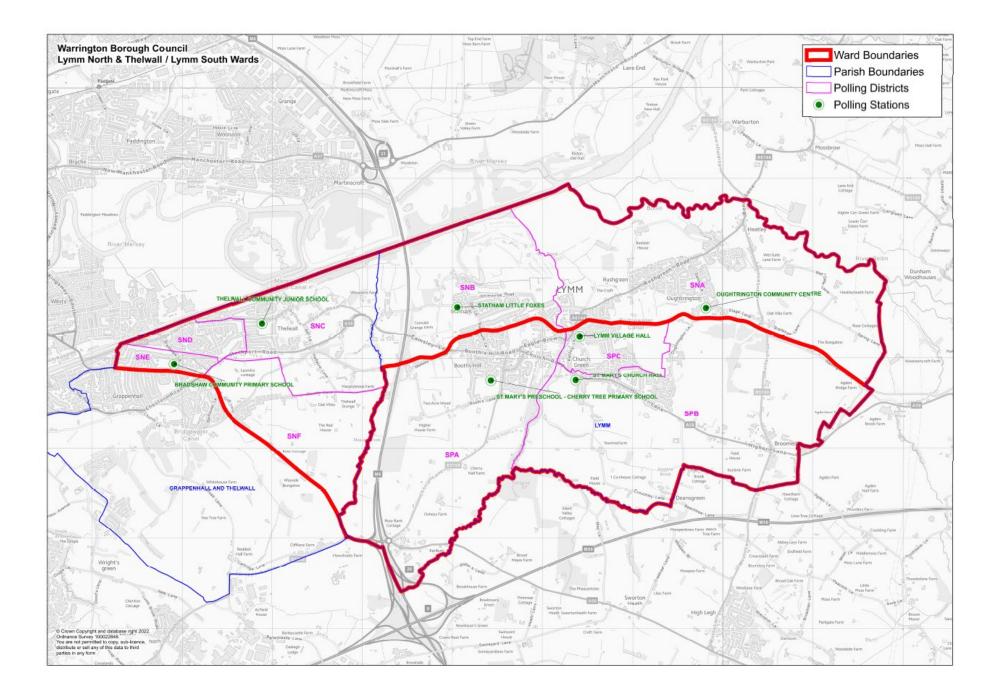

Acting Returning Officer Comments:

Existing arrangements – Lymm North

#### **TATTON PARLIAMENTARY CONSTITUENCY\***

LYMM NORTH WARD

Electorate (Sep 2023) – 4729 Postal Voters (Sep 2023) – 1248

### LYMM PARISH COUNCIL SNA – Lymm North SNB – Lymm North

\*The Boundary Commission for England has established new Parliamentary constituency boundaries under its final proposals which will be effective from 31 October 2023. From that date the polling districts below will be included in the Tatton Constituency. Prior to 31 October 2023 they form part of the Warrington South Constituency.

| Polling District | Electorate<br>Sep 2023 | Postal voters<br>Sep 2023 | Current polling place         | (Acting) Returning Officer Comments                           |
|------------------|------------------------|---------------------------|-------------------------------|---------------------------------------------------------------|
| SNA              | 3242                   | 896                       | Oughtrington Community Centre | No comments on district and location.<br>Recommend no change. |
| SNB              | 1487                   | 352                       | Statham Little Foxes          | No comment on district and location.<br>Recommend no change.  |

**Acting Returning Officer Comments:** 

### WARRINGTON SOUTH PARLIAMENTARY CONSTITUENCY

### LYMM NORTH AND THELWALL WARD

Polling Station Voters (Sep 2023) – 4164 Postal Voters (Sep 2023) – 978

### **GRAPPENHALL AND THELWALL PARISH COUNCIL**

SNC – Thelwall Ward SND – Thelwall Ward SNE – Thelwall Ward SNF – Thelwall Ward

| Polling District | Electorate<br>Sep 2023 | Postal voters<br>Sep 2023 | Current polling place             | (Acting) Returning Officer Comments                           |
|------------------|------------------------|---------------------------|-----------------------------------|---------------------------------------------------------------|
| SNC              | 1387                   | 371                       | Thelwall Community Junior School  | No comments on district and location.<br>Recommend no change. |
| SND              | 1440                   | 296                       | Thelwall Community Junior School  | No comments on district and location.<br>Recommend no change. |
| SNE              | 1063                   | 247                       | Bradshaw Community Primary School | No comments on district and location.<br>Recommend no change. |
| SNF              | 274                    | 84                        | Grappenhall Community Centre      | No comments on district and location<br>Recommend no change   |

Existing arrangements – Lymm South

### TATTON PARLIAMENTARY CONSTITUENCY\*

LYMM SOUTH

Electorate (Sep 2023) – 5093 Postal Voters (Sep 2023) – 1392

### LYMM PARISH COUNCIL

SPA – Lymm South Ward SPB – Lymm South Ward SPC – Lymm South Ward

\*The Boundary Commission for England has established new Parliamentary constituency boundaries under its final proposals which will be effective from 31 October 2023. From that date the polling districts below will be included in the Tatton Constituency. Prior to 31 October 2023 they form part of the Warrington South Constituency.

| Polling District | Electorate<br>Sep 2023 | Postal voters<br>Sep 2023 | Current polling place | (Acting) Returning Officer Comments                           |
|------------------|------------------------|---------------------------|-----------------------|---------------------------------------------------------------|
| SPA              | 2436                   | 647                       | St Marys pre School   | No comments on district and location.<br>Recommend no change. |
| SPB              | 1486                   | 415                       | St Marys Church Hall  | No comments on district and location.<br>Recommend change.    |
| SPC              | 1171                   | 330                       | Lymm Village Hall     | No comments on district and location.<br>Recommend no change. |

**Acting Returning Officer Comments:** 

Existing arrangements – Orford