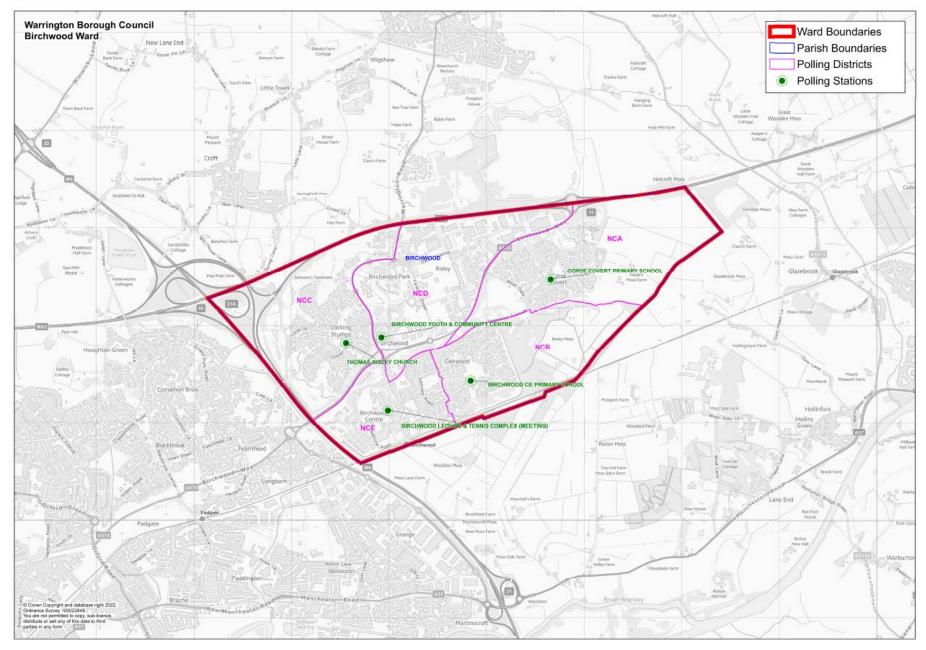

Acting Returning Officer Comments:

**Existing arrangements - Birchwood** 

### WARRINGTON NORTH PARLIAMENTARY CONSTITUENCY BIRCHWOOD WARD

Electorate (Sep 2023) – 8137 Postal Voters (Sep 2023) – 1421

### **BIRCHWOOD TOWN COUNCIL**

NCA – Gorse Covert Ward NCB – Oakwood Ward NCC – Locking Stumps Ward NCD – Locking Stumps Ward NCE – Chatfield Ward

| Polling District | Electorate<br>Sep 2023 | Postal voters<br>Sep 2023 | Current polling place                                     | (Acting) Returning Officer Comments                           |
|------------------|------------------------|---------------------------|-----------------------------------------------------------|---------------------------------------------------------------|
| NCA              | 1981                   | 375                       | Gorse Covert Primary School                               | No comments on district and location.<br>Recommend no change. |
| NCB              | 2228                   | 325                       | Birchwood C of E Primary School                           | No comments on district and location.<br>Recommend no change. |
| NCC              | 2382                   | 489                       | Thomas Risley Church                                      | No comments on district and location.<br>Recommend no change. |
| NCD              | 175                    | 16                        | Birchwood Youth & Community Centre                        | No comments on district and location.<br>Recommend no change. |
| NCE              | 1371                   | 216                       | Birchwood Leisure and Tennis Complex –<br>Champions Suite | No comments on district and location.<br>Recommend no change. |

**Acting Returning Officer Comments:** 

Existing arrangements – Burtonwood and Winwick