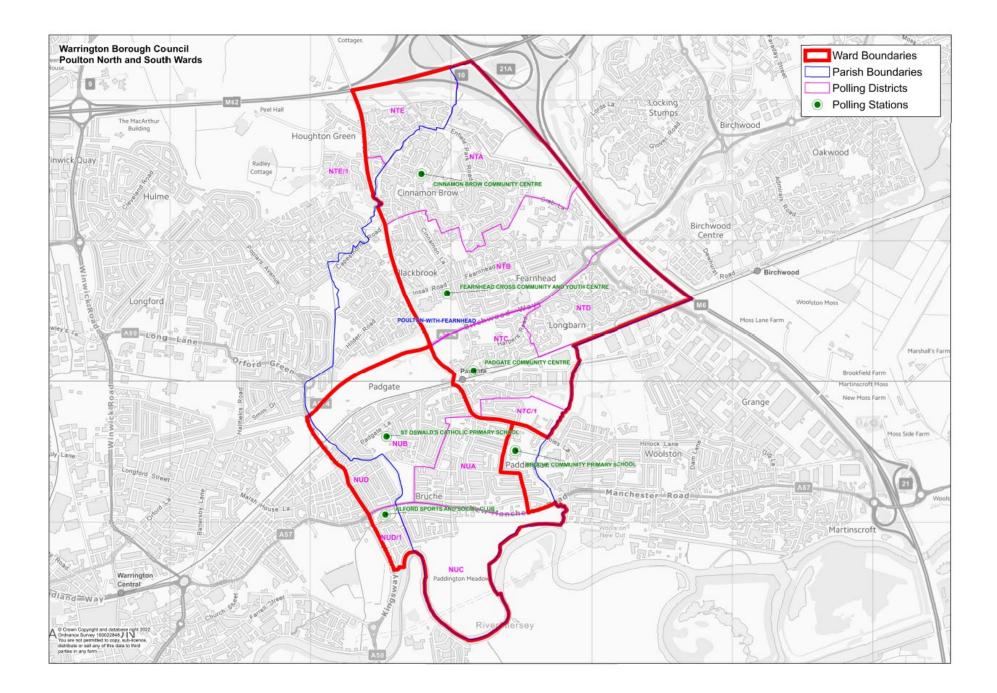

**Acting Returning Officer Comments:** 

Existing arrangements – Poulton North

#### WARRINGTON NORTH PARLIAMENTARY CONSTITUENCY POULTON NORTH WARD

Electorate (Sep 2023) – 7773 Postal Voters (Sep 2023) – 1551

### POULTON WITH FEARNHEAD PARISH COUNCIL

NTA – Longbarn, Fearnhead & Cinnamon Brow Ward NTB – Longbarn, Fearnhead & Cinnamon Brow Ward NTC – Longbarn, Fearnhead & Cinnamon Brow Ward NTC/1 Longbarn, Fearnhead & Cinnamon Brow Ward NTD - Longbarn, Fearnhead & Cinnamon Brow Ward **Winwick Parish Council** NTE – Houghton Green Ward NTE/1 Houghton Green Ward

| Polling District | Electorate<br>Sep 2023 | Postal voters<br>Sep 2023 | Current polling place                         | (Acting) Returning Officer Comments                            |
|------------------|------------------------|---------------------------|-----------------------------------------------|----------------------------------------------------------------|
| NTA              | 2376                   | 506                       | Cinnamon Brow C E Primary School              | No comments on district and location.<br>Recommend no change.  |
| NTB              | 2334                   | 437                       | Fearnhead Cross Community and Youth<br>Centre | No comments on district and location.<br>Recommend no change.  |
| NTC              | 1179                   | 244                       | Padgate Youth & Community Centre              | No comments on district and location.<br>Recommend no change.  |
| NTC/1            | 214                    | 36                        | Padgate Youth & Community Centre              | No comments on district and location.<br>Recommend no change.  |
| NTD              | 992                    | 201                       | Padgate Youth & Community Centre              | No comments on district and location.<br>Recommend no change.  |
| NTE              | 640                    | 125                       | Cinnamon Brow Community Centre                | No other suitable locations available.<br>Recommend no change. |
| NTE/1            | 38                     | 2                         | Cinnamon Brow Community Centre                | No other suitable locations available.<br>Recommend no change. |

Existing arrangements – Poulton South