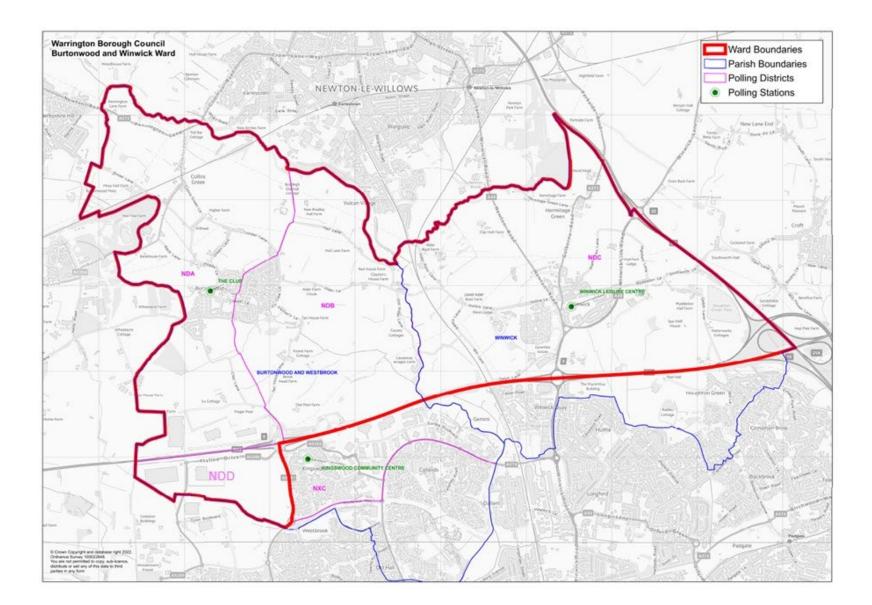

**Acting Returning Officer Comments:** 

Existing arrangements – Burtonwood and Winwick

### WARRINGTON NORTH PARLIAMENTARY CONSTITUENCY BURTONWOOD AND WINWICK WARD

Electorate (Sep 2023) – 4935 Postal Voters (Sep 2023) – 940

#### BURTONWOOD AND WESTBROOK PARISH COUNCIL

NDA – Burtonwood Ward NDB – Burtonwood Ward NDD – Burtonwood Ward **WINWICK PARISH COUNCIL** NDC – Winwick Ward

| Polling District | Electorate<br>Sep 2023 | Postal voters<br>Sep 2023 | Current polling place                                | (Acting) Returning Officer Comments                                                                                                                                                                                          |
|------------------|------------------------|---------------------------|------------------------------------------------------|------------------------------------------------------------------------------------------------------------------------------------------------------------------------------------------------------------------------------|
| NDA              | 1502                   | 242                       | The Club (Formerly the Catholic Club)<br>Phipps Lane | Potential return to Burtonwood Community<br>Centre. The centre was previously used until<br>2021 but was moved due to hire costs.<br><b>Could look to negotiate a reasonable hire</b><br><b>charge or remain at The Club</b> |
| NDB              | 1500                   | 292                       | The Club (Formerly the Catholic Club)<br>Phipps Lane | As above.                                                                                                                                                                                                                    |
| NDC              | 1909                   | 397                       | Winwick Leisure Centre                               | No comments on district and location.<br>Recommend no change.                                                                                                                                                                |
| NDD              | 24                     | 9                         | Kingswood Community Centre                           | New polling district.                                                                                                                                                                                                        |

**Acting Returning Officer Comments:** 

Existing arrangements – Chapelford & Old Hall