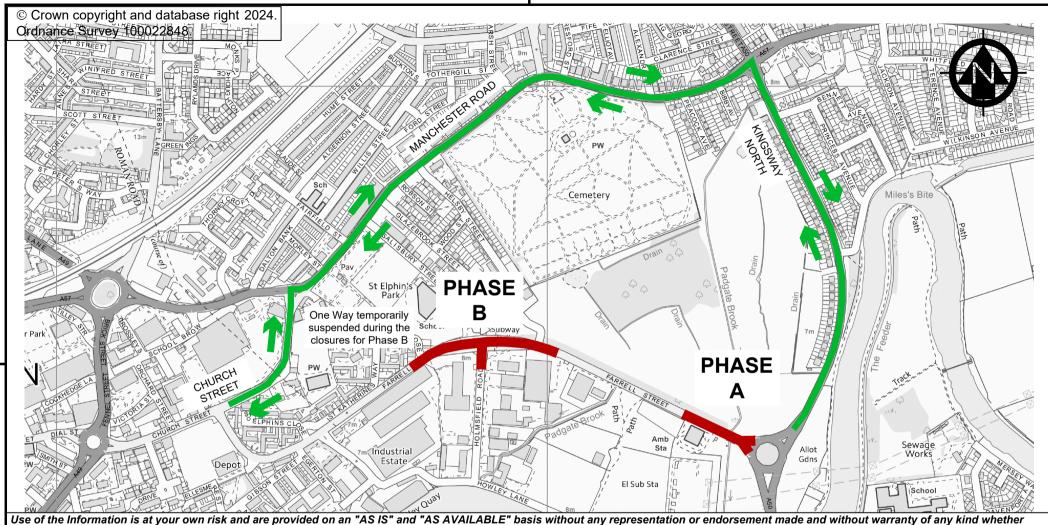

Environment and Transport Directorate

East Annexe, Town Hall, Sankey Street, Warrington WA1 1UH

| rties or re-production of the information provided. |              |                |     |                        |          |         |                  |        |   |
|-----------------------------------------------------|--------------|----------------|-----|------------------------|----------|---------|------------------|--------|---|
| Project                                             |              |                |     |                        |          |         |                  | 1      |   |
| Structural Maintenance                              |              |                |     |                        | ,        |         |                  |        |   |
| Proposed Schemes 2023-24                            | Revn.        | Revision Detai | ls  |                        |          | Rev by  | Chk by           | Date:  |   |
|                                                     | Drawn by SCD |                |     | e-mail sduggan@wa      |          | @warrin | rrington.gov.uk  |        |   |
| Drawing Title                                       | Appro        | ved by JWT     |     | Telephone 01925 442533 |          |         |                  |        |   |
| •                                                   | Date         | FEB202         | 4   | Fax                    | 01925 44 | 43255   | Sheet            | 1 of 1 | ٦ |
| Farrell Street Diversion Route                      |              | Scales         |     | Drawing No.            |          |         | Phase / Revision |        |   |
|                                                     |              | S              | HM2 | 23-015                 |          |         |                  |        |   |
|                                                     |              |                |     |                        |          |         |                  |        |   |