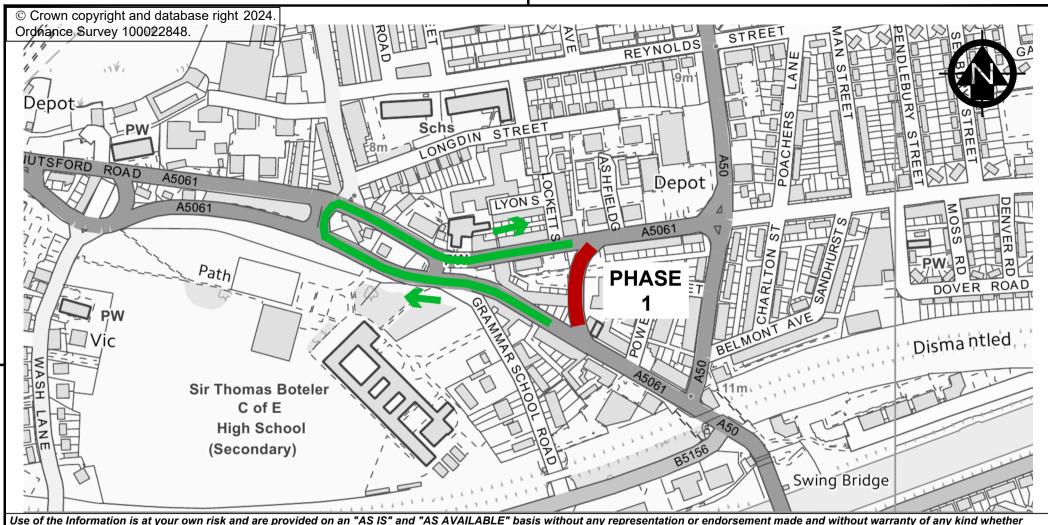

Environment and Transport Directorate
East Annexe, Town Hall, Sankey Street, Warrington WA1 1UH

Structural Maintenance Proposed Schemes 2023-24

Drawing Title

Knutsford Road Phase 1 Diversion Route

|   | Revn.           | Revi | sion Details |            |           |          | Rev by              | Chk by  | Da | te: |
|---|-----------------|------|--------------|------------|-----------|----------|---------------------|---------|----|-----|
|   | Drawn by SCD    |      |              |            | e-mail    | sduggan  | n@warrington.gov.uk |         |    |     |
| - | Approved by JWT |      |              |            | Telephone | 01925 44 | 442533              |         |    |     |
|   | Date            |      | FEB2024      |            | Fax       | 01925 44 | 13255               | Sheet 1 | of | 1   |
|   | Scales          |      |              | Drawing No |           |          | Phase / Revision    |         |    |     |
|   | NT              | S    |              | HM2        | 3-016     |          |                     |         |    |     |
|   | i               |      |              |            |           |          |                     |         |    |     |