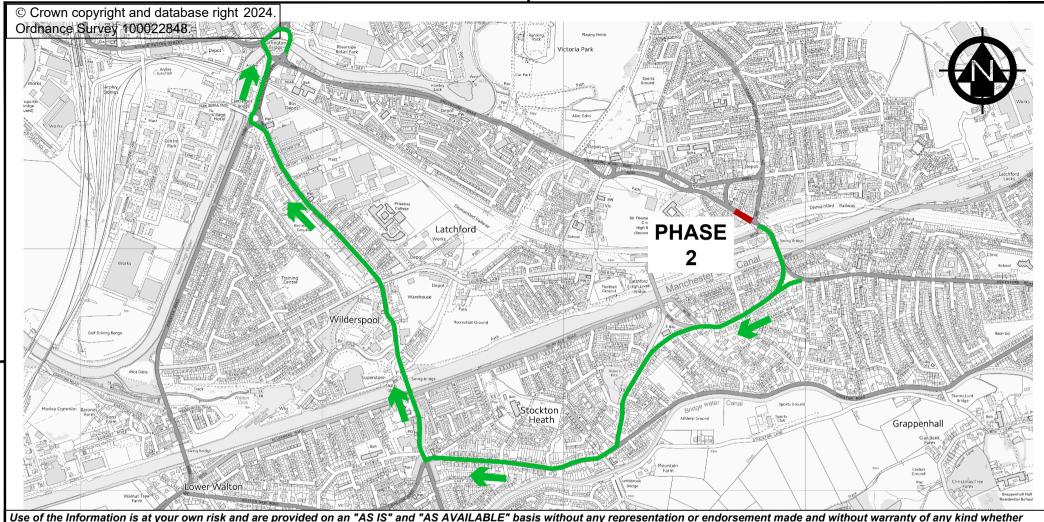

Environment and Transport Directorate
East Annexe, Town Hall, Sankey Street, Warrington WA1 1UH

Structural Maintenance
Proposed Schemes 2023-24

Drawing Title

Knutsford Road Phase 2 Diversion Route

|   | Revn.           | Revi | sion Details |             |           |          | Rev by             | Chk by    | Date:    |
|---|-----------------|------|--------------|-------------|-----------|----------|--------------------|-----------|----------|
|   | Drawn by SCD    |      |              | ·           | e-mail    | sduggan  | @warrington.gov.uk |           |          |
| - | Approved by JWT |      |              |             | Telephone | 01925 44 | 442533             |           |          |
|   | Date            |      | FEB2024      |             | Fax       | 01925 44 | 13255              | Sheet 1   | of 1     |
|   | Scales          |      |              | Drawing No. |           |          |                    | Phase / F | Revision |
|   | NTS             |      |              | HM2         | 3-016     |          |                    |           |          |
|   |                 |      |              |             |           |          |                    |           |          |